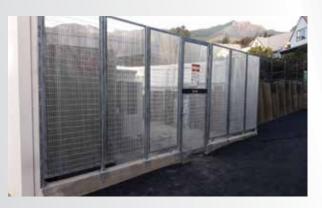

### BALUSTRADES, FENCING & GATES

Perforated sheet balustrade & stairs NZ HONEY PROCESSING PLANT

Boys High balustrade & stainless steel handrails MINISTRY OF EDUCATION

Anticlimb fencing for services MINISTRY OF HEALTH, AKAROA HEALTH HUB