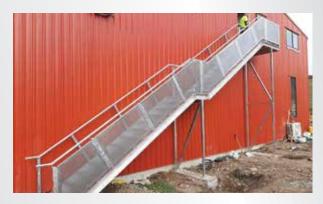

### BALUSTRADES, FENCING & GATES

Perforated sheet balustrade & stairs NZ HONEY PROCESSING PLANT

Boys High balustrade & stainless steel handrails MINISTRY OF EDUCATION

Anticlimb fencing for services MINISTRY OF HEALTH, AKAROA HEALTH HUB