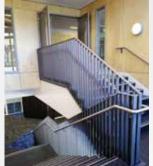

### BALUSTRADES, FENCING & GATES

Perforated sheet balustrade & stairs NZ HONEY PROCESSING PLANT

Boys High balustrade & stainless steel handrails MINISTRY OF EDUCATION

Anticlimb fencing for services MINISTRY OF HEALTH, AKAROA HEALTH HUB